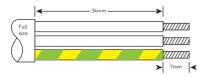

## Wiring Instructions

- 1) Strip insulation as illustrated & twist strands
- 2) Insert strands into clamp terminals. Secure tightly
- 3) Place cord under loosened cord grip
- Tighten cord grip. (The cord grip is reversible to accommodate all cord sizes).
- 5) Fold until together and secure with screw.

## Suitable for 1.5mm<sup>2</sup>, ordinary-duty and heavy-duty, 2-core and 3-core flexible cords only.

**\*WARNING:** Connect only to the A (ACTIVE) and N (NEUTRAL) terminals when using 2 core cable.