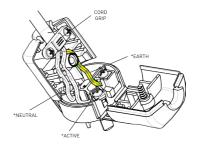

## Wiring Instructions

- 1) Strip insulation as illustrated & twist strands
- 2) Insert strands into clamp terminals. Secure tightly
- 3) Place cord under loosened cord grip
- Tighten cord grip. (The cord grip is reversible to accommodate all cord sizes).
- 5) Fold until together and secure with screw.

## Quick-Connect 3 Pin Plug Cat. 90/15 Instruction Leaflet

- \* EARTH (E) Green/yellow (or Green) \* ACTIVE (A) - Brown (or Red)
- \* NEUTRAL (N) Blue (or Black)

LE04291AB