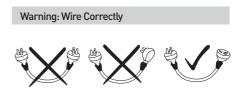

## Wiring Instructions

- 1) Strip insulation as illustrated & twist strands
- 2) Insert strands into clamp terminals. Secure tightly
- 3) Place cord under loosened cord grip
- Tighten cord grip. (The cord grip is reversible to accommodate all cord sizes).
- 5) Fold until together and secure with screw.